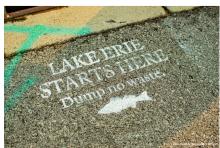

# What is Storm Drain Marking?

As part of the Giver Water a Hand Campaign, our Storm Drain Marking program connects municipalities, citizens, and active volunteers to protect our drinking water. Throughout the warmer months of the year, volunteers mark storm drains with a phrase such as "Drains are for Rain, Flows to Waterway" or "Lake Erie Starts Here" with stencils or adhesive medallions. Volunteers will pass out educational materials in local neighborhoods. Marking storm drains is a powerful way to educate people about possible water contamination during the misuse of storm drains.

### **Marking Designs**

Visit our website and social media for the latest program updates and how to get involved

Partners for Clean Streams

pcsmaumee

pcsmaumee

partnersforcleanstreams.org