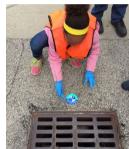

# What is Storm Drain Marking?

As part of the Giver Water a Hand Campaign, our Storm Drain Marking program connects municipalities, citizens, and active volunteers to protect our drinking water. Throughout the warmer months of the year, volunteers mark storm drains with a phrase such as "Drains are for Rain, Flows to Waterway" or "Lake Erie Starts Here" with stencils or adhesive medallions. Volunteers will pass out educational materials in local neighborhoods. Marking storm drains is a powerful way to educate people about possible water contamination during the misuse of storm drains.