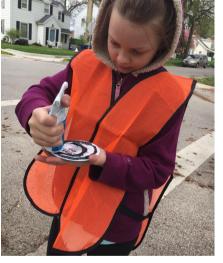

# What is Storm Drain Marking?

As part of the Giver Water a Hand Campaign, our Storm Drain Marking program connects municipalities, citizens, and active volunteers to protect our drinking water. Throughout the warmer months of the year, volunteers mark storm drains with a phrase such as "Drains are for Rain, Flows to Waterway" or "Lake Erie Starts Here" with stencils or adhesive medallions. Volunteers will pass out educational materials in local neighborhoods. Marking storm drains is a powerful way to educate people about possible water contamination during the misuse of storm drains.