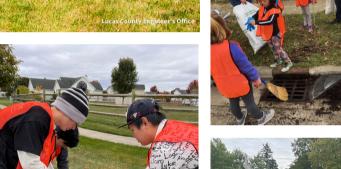

# What is Storm Drain Marking?

As part of the Giver Water a Hand Campaign, our Storm Drain Marking program connects municipalities, citizens, and active volunteers to protect our drinking water. Throughout the warmer months of the year, volunteers mark storm drains with a phrase such as "Drains are for Rain, Flows to Waterway" or "Lake Erie Starts Here" with stencils or adhesive medallions. Volunteers will pass out educational materials in local neighborhoods. Marking storm drains is a powerful way to educate people about possible water contamination during the misuse of storm drains.