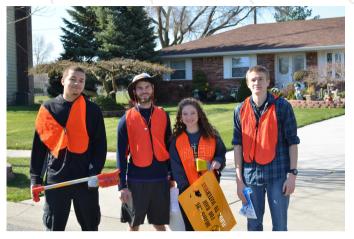

# What is Storm Drain Marking?

As part of the Giver Water a Hand Campaign, our Storm Drain Marking program connects municipalities, citizens, and active volunteers to protect our drinking water. Throughout the warmer months of the year, volunteers mark storm drains with a phrase such as "Drains are for Rain, Flows to Waterway" or "Lake Erie Starts Here" with stencils or adhesive medallions. Volunteers will pass out educational materials in local neighborhoods. Marking storm drains is a powerful way to educate people about possible water contamination during the misuse of storm drains.