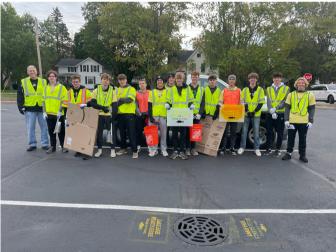

# What is Storm Drain Marking?

As part of the Giver Water a Hand Campaign, our Storm Drain Marking program connects municipalities, citizens, and active volunteers to protect our drinking water. Throughout the warmer months of the year, volunteers mark storm drains with a phrase such as "Drains are for Rain, Flows to Waterway" or "Lake Erie Starts Here" with stencils or adhesive medallions. Volunteers will pass out educational materials in local neighborhoods. Marking storm drains is a powerful way to educate people about possible water contamination during the misuse of storm drains.