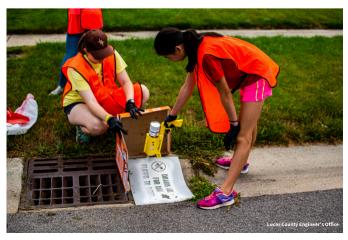

# What is Storm Drain Marking?

As part of the Giver Water a Hand Campaign, our Storm Drain Marking program connects municipalities, citizens, and active volunteers to protect our drinking water. Throughout the warmer months of the year, volunteers mark storm drains with a phrase such as "Drains are for Rain, Flows to Waterway" or "Lake Erie Starts Here" with stencils or adhesive medallions. Volunteers will pass out educational materials in local neighborhoods. Marking storm drains is a powerful way to educate people about possible water contamination during the misuse of storm drains.