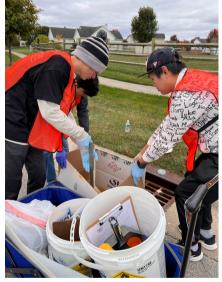

# What is Storm Drain Marking?

As part of the Giver Water a Hand Campaign, our Storm Drain Marking program connects municipalities, citizens, and active volunteers to protect our drinking water. Throughout the warmer months of the year, volunteers mark storm drains with a phrase such as "Drains are for Rain, Flows to Waterway" or "Lake Erie Starts Here" with stencils or adhesive medallions. Volunteers will pass out educational materials in local neighborhoods. Marking storm drains is a powerful way to educate people about possible water contamination during the misuse of storm drains.