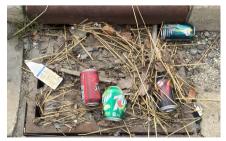

### What are storm drains used for?

Storm drains redirect water from paved areas like parking lots, roads, and sidewalks, allowing runoff from these surfaces to quickly reach the nearest waterway preventing flooding in our neighborhoods. Any water that enters a storm drain goes straight into the nearest ditch, creek, stream or river untreated. Anything on those surfaces (like antifreeze, oil, paint) have the potential of going directly into our rivers. It is cruicial to prevent hazardous contaminants from getting into our waterways.